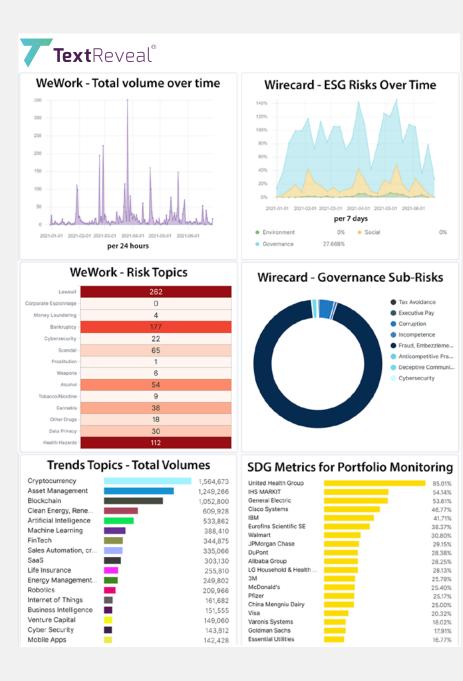

## Alternative Data for Private Equity

Data-driven insights for private companies



## Monitor markets, industries and private companies with Alternative Data

With the exponential growth of textual data on the web, new insights can be uncovered.

The most innovative Private Equity and Credit Investors leverage this technology to enhance their investment, value creation and deal sourcing process.

Read on to find out how SESAMm's cutting edge Natural Language Processing (NLP) platform TextReveal® can help you to understand the key drivers of private company performance like never before.



# Get a 360 degree view of your target companies

Leverage NLP to gain a deep understanding of your target company, its products, brands and the broader market.

Using cutting-edge techniques like Named Entity Recognition, fully customisable insights can be swiftly generated from a data lake of 4 million web based sources in dozens of languages

Share detailed analytics with investment committees such as e-reputation, competitive positioning, sentiment trends, thematic analysis, ESG factors and more.

## **Accelerated Due Diligence**



Market share study through volume of mentions, of Burton's biscuits over time versus its UK peers.

## Systematically monitor your assets

SESAMm's latest NLP algorithms analyze billions of web based articles for positive and negative language, and measur