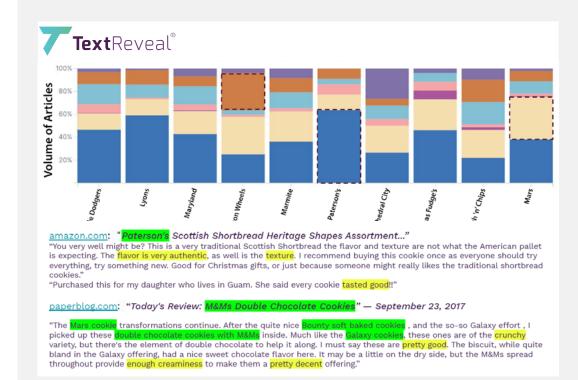

## Understand the Drivers of Value Creation

In this use-case we compare the positive theme distribution amongst Burton Biscuits various brands, and provide example statements from the original documents.