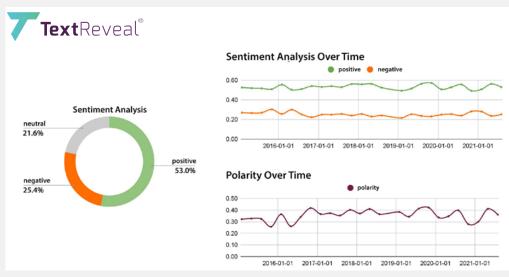

# Guard against surprises in your portfolio

In this study, the company's e-reputation is positive and quite stable over time, despite some social controversies related to the CEO.