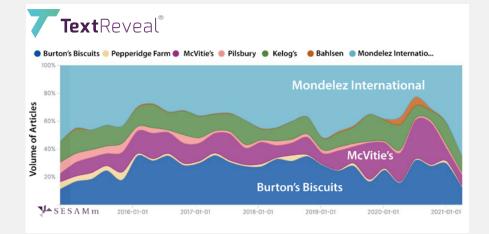

## **Accelerated Due Diligence**

Market share study through volume of mentions, of Burton's biscuits over time versus its UK peers.

## Understand the Drivers of Value Creation

In this use-case we compare the positive theme distribution amongst Burton Biscuits various brands, and provide example statements from the original documents.