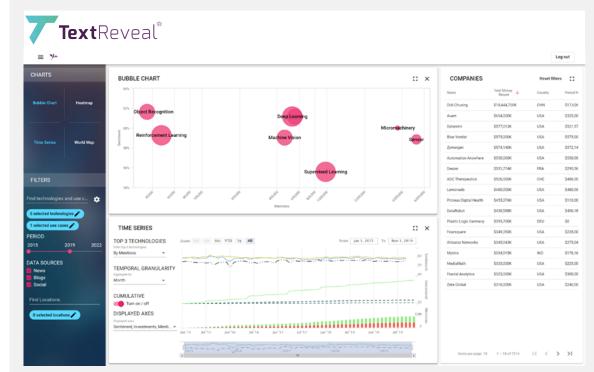

# Seamlessly detect hidden opportunities

In this example we identify companies from five segments of the Artificial Intelligence space which are improving in terms of volumes of mentions and sentiment.